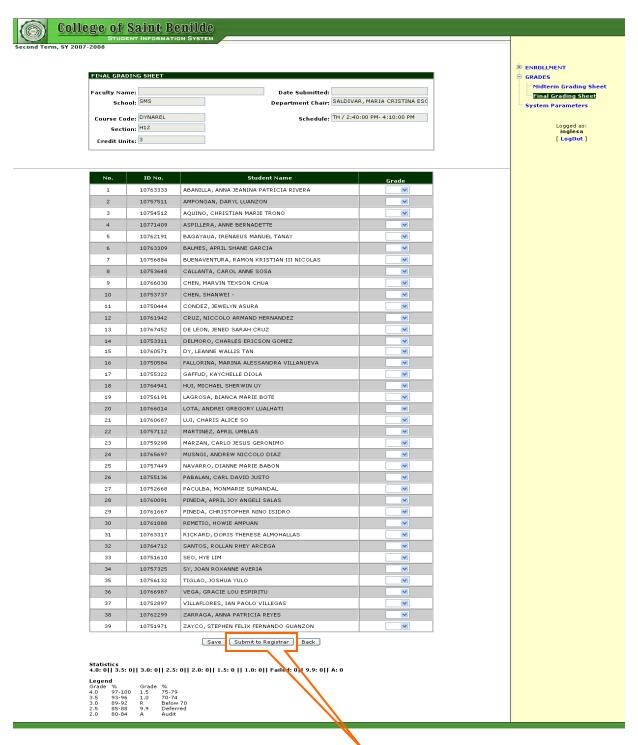

the grade as long as it is within the 'Encoding of Final Grading Sheet' period and "Submit to Registrar" button is **not** yet clicked.

6. After completing the grading sheet click "Submit to Registrar" button. Once "Submit to Registrar" button is clicked, the grades are final and cannot be updated anymore. Please note that the system will not allow you to submit an incomplete grading sheet.

7. "Print" button will only appear after clicking the "Submit to Registrar" button.

8. Click "Print" button to print the grading sheet (see next page). Sign it on the space provided, have it sign by your respective Department Chair/Dean then submit it to the Registrar.