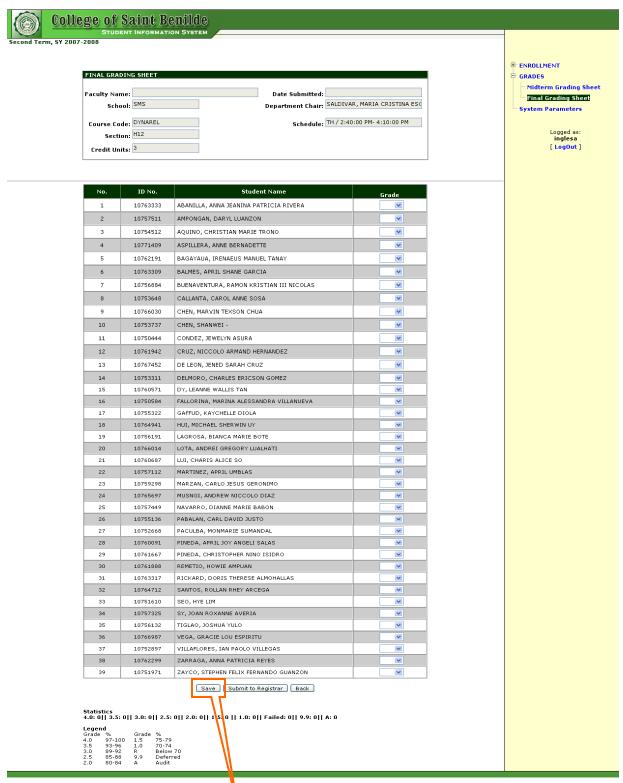

4. Click on the "Course Code" link for the "Final Grading Sheet" screen to appear.

#### INFORMATION TECHNOLOGY DEPARTMENT

5. You can encode the grade of each student enrolled in the said course/section by choosing the grade in the dropdown. Click "Save" button to save the encoded grades. You can still change

the grade as long as it is within the 'Encoding of Final Grading Sheet' period and "Submit to Registrar" button is **not** yet clicked.

6. After completing the grading sheet click "Submit to Registrar" button. Once "Submit to Registrar" button is clicked, the grades are final and cannot be updated anymore. Please note that the system will not allow you to submit an incomplete grading sheet.