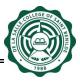

2. After logging, all the allowed modules will be listed at the right side of the webpage. Click on the "GRADES" link for the "Final Grading Sheet" link to appear; click the link to go to its page.

3. The "Final Grading Sheet" link will bring you to this page where all the courses/sections assigned to you will be listed. Initially the 'Status' is "OPEN" and will eventually become "SUBMITTED" after clicking the "Submit to Registrar" button.

4. Click on the "Course Code" link for the "Final Grading Sheet" screen to appear.