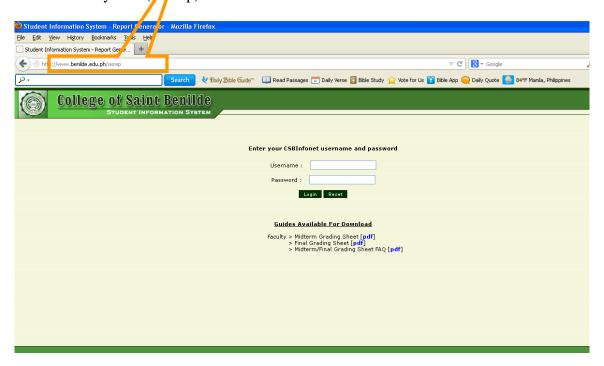

1. Type <a href="http://www.benilde.edu.ph/sisrep">http://csb/sisrep</a> to your browser's address textbox. A welcome screen will sk for your username and password in order for you to use Student Information System (\$15rep).