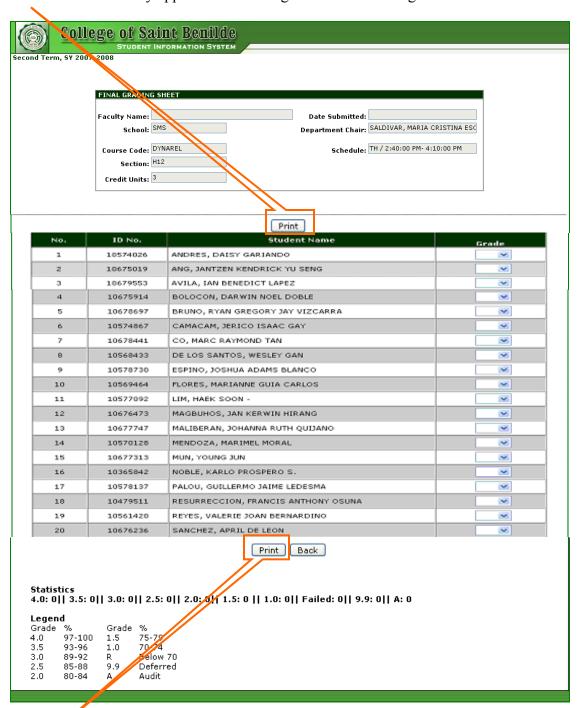

7. "Print" button will only appear after clicking the "Submit to Registrar" button.

8. Click "Print" button to print the grading sheet (see next page). Sign it on the space provided, have it sign by your respective Department Chair/Dean then submit it to the Registrar.

- 9. To select another course/section click "Back" button beside the "Print" button.
- 10. When you are finished, click Log-out for security purposes.