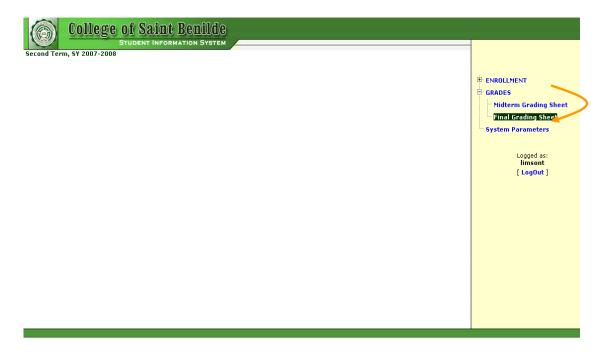

2. After logging, all the allowed modules will be listed at the right side of the webpage. Click on the "GRADES" link for the "Final Grading Sheet" link to appear; click the link to go to its page.

3. The "Final Grading Sheet" link will bring you to this page where all the courses/sections assigned to you will be listed. Initially the 'Status' is "OPEN" and will eventually become "SUBMITTED" after clicking the "Submit to Registrar" button.