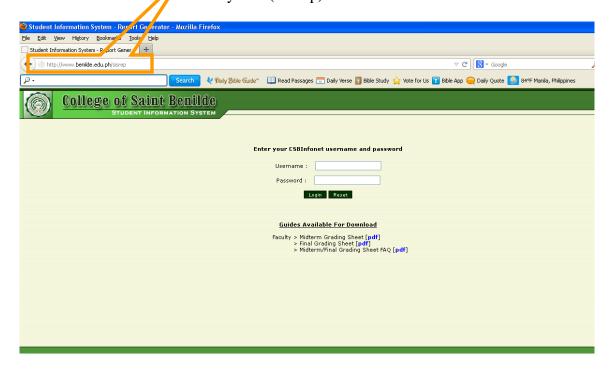

1. Type <a href="http://www.benilde.edu.ph/sisrep">http://www.benilde.edu.ph/sisrep</a> or <a href="http://csb/sisrep">http://csb/sisrep</a> to your browser's address textbox. A welcome screen will ask for your username and password in order for you to use Student Information System (SISrep).