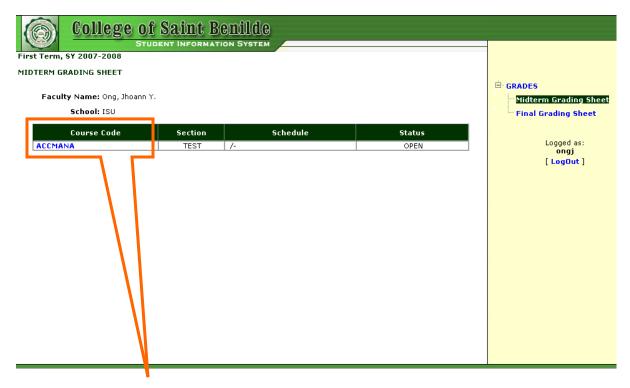

2. After logging, all the allowed modules will be listed at the right side of the webpage. Click on the "GRADES" link for the "Midterm Grading Sheet" link to appear; click the link to go to its page.

3. The "Midterm Grading Sheet" link will bring you to this page where all the courses/sections assigned to you will be listed. Initially the 'Status' is "OPEN" and will eventually become "SUBMITTED" after clicking the "Submit to Registrar" button.

4. Click on the "Course Code" link for the "Midterm Grading Sheet" screen to appear.

5. For Courses that do not require Midterm grades, just click the checkbox "Midterm Grade NOT Required". Click 'Save' button then 'Submit to Registrar' button.