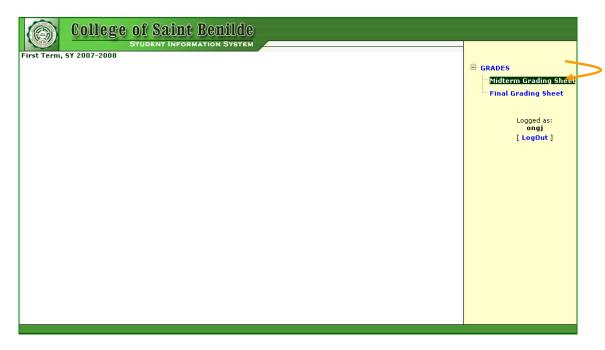

2. After logging, all the allowed modules will be listed at the right side of the webpage. Click on the "GRADES" link for the "Midterm Grading Sheet" link to appear; click the link to go to its page.

3. The "Midterm Grading Sheet" link will bring you to this page where all the courses/sections assigned to you will be listed. Initially the 'Status' is "OPEN" and will eventually become "SUBMITTED" after clicking the "Submit to Registrar" button.