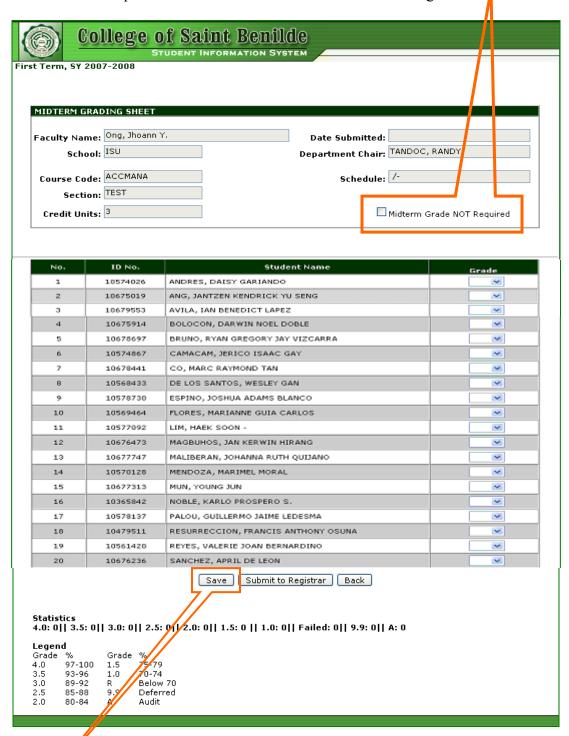

4. Click on the "Course Code" link for the "Midterm Grading Sheet" screen to appear.

5. For Courses that do not require Midterm grades, just click the checkbox "Midterm Grade NOT Required". Click 'Save' button then 'Submit to Registrar' button.

6. For courses that require Midterm grades. You can encode the grade of each student enrolled in the said course/section by choosing the grade in the dropdown. Click "Save" button to save the encoded grades. You can still change the grade as long as

within the 'Encoding of Midterm Grading Sheet' period and "Submit to Registrar" button is **not** yet clicked.

7. After completing the grading sheet click "Submit to Registrar" button. Once "Submit to Registrar" button is clicked, the grades are final and cannot be updated anymore. Please note that the system will not allow you to submit incomplete grading sheet.