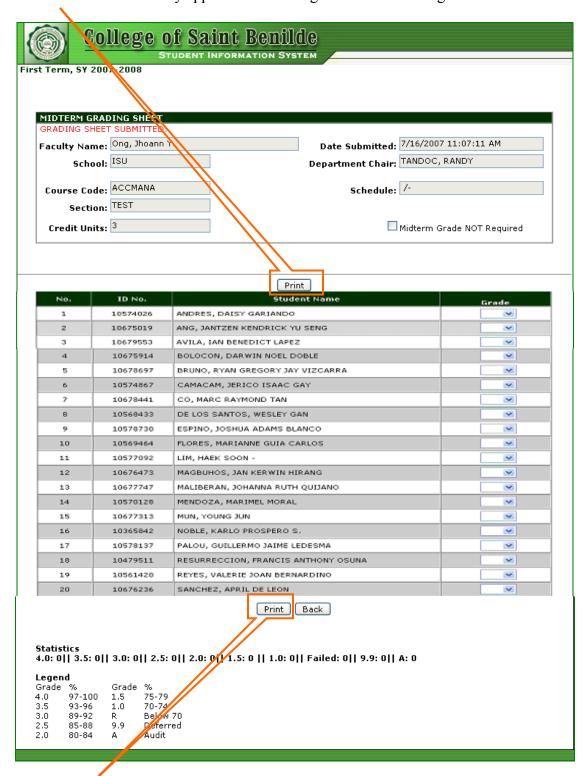

within the 'Encoding of Midterm Grading Sheet' period and "Submit to Registrar" button is **not** yet clicked.

7. After completing the grading sheet click "Submit to Registrar" button. Once "Submit to Registrar" button is clicked, the grades are final and cannot be updated anymore. Please note that the system will not allow you to submit incomplete grading sheet.

8. "Print" button will only appear after clicking the "Submit to Registrar" button.

9. Click "Print" button to print the grading sheet (see next page). Sign it on the space provide, have it sign by your respective Department Chair/Dean then submit it to the Registrar's Office.

- 10. To select another course/section click "Back" button beside the "Print" button.
- 11. When you are finished, click Log-out for security purposes.

Audit

2.5

85-88

80-84

Date