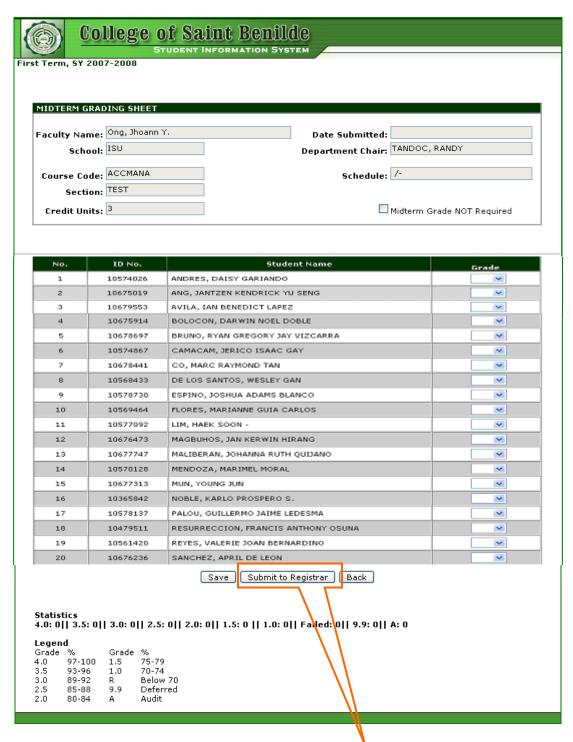

4. Click on the "Course Code" link for the "Midterm Grading Sheet" screen to appear.

5. For Courses that do not require Midterm grades, just click the checkbox "Midterm Grade NOT Required". Click 'Save' button then 'Submit to Registrar' button.

6. For courses that require Midterm grades. You can encode the grade of each student enrolled in the said course/section by choosing the grade in the dropdown. Click "Save" button to save the encoded grades. You can still change the grade as long as

within the 'Encoding of Midterm Grading Sheet' period and "Submit to Registrar" button is **not** yet clicked.

7. After completing the grading sheet click "Submit to Registrar" button. Once "Submit to Registrar" button is clicked, the grades are final and cannot be updated anymore. Please note that the system will not allow you to submit incomplete grading sheet.

8. "Print" button will only appear after clicking the "Submit to Registrar" button.

9. Click "Print" button to print the grading sheet (see next page). Sign it on the space provide, have it sign by your respective Department Chair/Dean then submit it to the Registrar's Office.